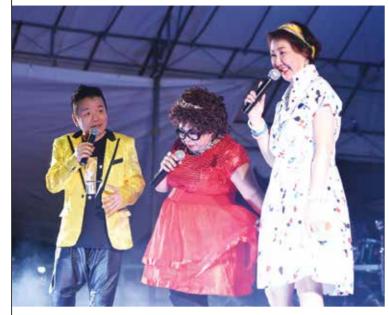

## **PG VARIETY SHOW**

Some 800 residents were treated to a night of entertainment on 30 July 2016. The Fengshan Pioneer Generation Variety Show featured popular artistes and Member of Parliament Ms Cheryl Chan was present at the event to join in the fun which was filled with laughter and singing as residents enjoyed the entertainment and refreshments.