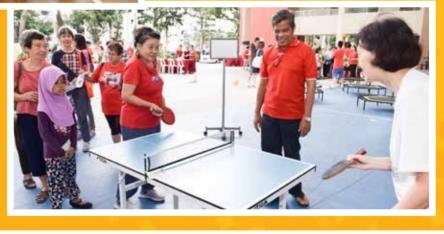

# Community Sports Day

Community Sports Day were held in various parts of East Coast-Fengshan on 23 July 2016. The series of events saw more than 1,500 residents trying out sports activities organized with the aim to promote racial harmony and community camaraderie. Residents of all ages participated in mass sports exercises such as Tai Chi, mass Zumba workout, Wushu and more. Talks on sports injury prevention and healthy cooking demonstration were also presented. Residents were able to discover their interests through the many activities available.