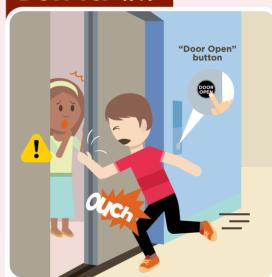

### DON'Ts: 请勿:

Do not use any part of the body (e.g. hand/leg) to stop the doors from closing. Press the "Door Open" button instead. 请不要使用身体任何部位(如手脚)阻止电梯门关闭。请按"开门"按钮,将电梯门打开。

Do not try to pry open the lift doors when the lift stalls. Press the alarm button and wait for rescue.