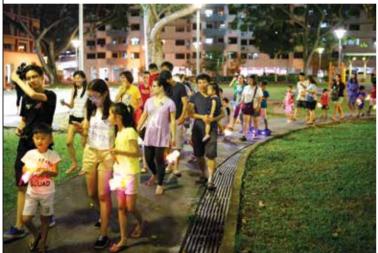

# MID AUTUMN EVENTS

The Mid Autumn Festival on 10 September 2016 drew hundreds of residents in Bedok together under the moonlight to light up lanterns. Member of Parliament Mr Lim Swee Say joined in the Lantern Procession with residents both young and old. Residents also enjoyed activities such as magic shows, song and dance performances. It was a nostalgic night as residents celebrated an old Chinese tradition.