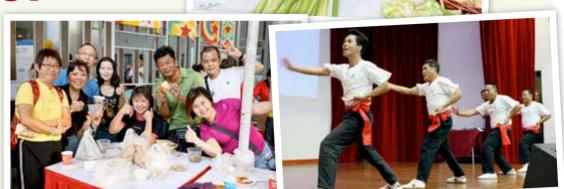

# Singapore Culture and Heritage Trail - Hainan Chapter

@ Bedok

More than 2,000 residents gathered on 15 October 2016 to learn more about the Hainan culture and dialect. Of the many activities held for the day, the heritage trail featured educational booths where residents can learn about the dialect group and their humble beginnings in Singapore. The genealogy seminar educated residents on the Hainan's roots in Singapore. The Hainan food fare featured a variety of stalls for the public to sample authentic hainanese cuisine. Residents also enjoyed a Hainan wushu performance and a Hainanese opera show.