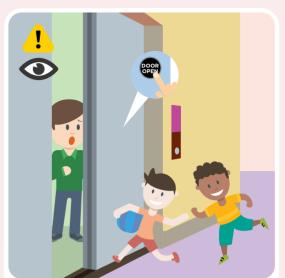

Look out for persons rushing into the lift and press the "Door Open" button to hold the doors open.

若发现有人冲向电梯,请按"开门"按钮, 让电梯门保持敞开。

We use lifts everyday.
Observe these Dos and Don'ts when using lifts, to keep you and your family safe.