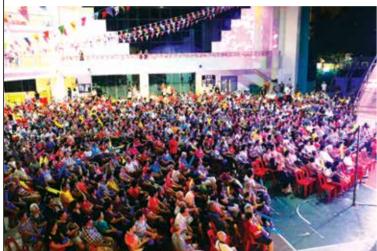

# MID AUTUMN EVENTS

The Mid Autumn Festival on 10 September 2016 drew hundreds of residents in Bedok together under the moonlight to light up lanterns. Member of Parliament Mr Lim Swee Say joined in the Lantern Procession with residents both young and old. Residents also enjoyed activities such as magic shows, song and dance performances. It was a nostalgic night as residents celebrated an old Chinese tradition.