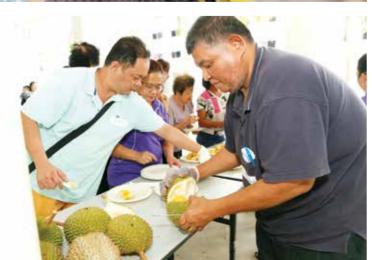

# **DURIANS & FRUITS FEAST**

Durians and fruits were the focus of attention at the Longvale Durian & Fruit Party on 21 August 2016. With games and quizzes, more than 120 residents enjoyed an afternoon of laughter with Member of Parliament Mr Lee Yi Shyan. It was truly a feastful day!