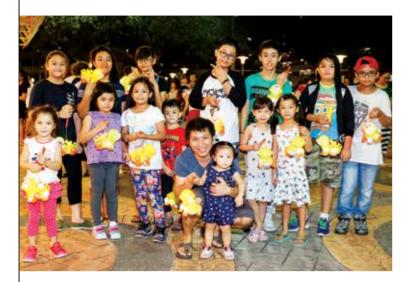

# MID AUTUMN EVENTS

The Mid Autumn Festival on 10 September 2016 drew hundreds of residents in Bedok together under the moonlight to light up lanterns. Member of Parliament Mr Lim Swee Say joined in the Lantern Procession with residents both young and old. Residents also enjoyed activities such as magic shows, song and dance performances. It was a nostalgic night as residents celebrated an old Chinese tradition.