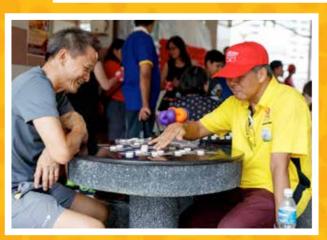

# Community Sports Day

Community Sports Day were held in various parts of East Coast-Fengshan on 23 July 2016. The series of events saw more than 1,500 residents trying out sports activities organized with the aim to promote racial harmony and community camaraderie. Residents of all ages participated in mass sports exercises such as Tai Chi, mass Zumba workout, Wushu and more. Talks on sports injury prevention and healthy cooking demonstration were also presented. Residents were able to discover their interests through the many activities available.