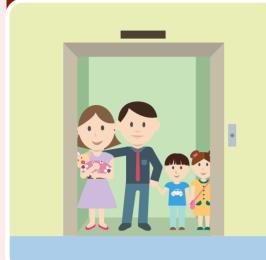

## Safe Use of Lifts 安全使用电梯

### DOs: 请:

Supervising adults should always accompany young children and ensure they do not place their hands on lift doors.

请陪同小孩搭乘电梯, 确保他们不会把手放在 电梯门上。

Do ensure that your leashed pet stays inside the lift as the doors close. 在电梯门关上之前,请确保宠物和宠物绳索都在电梯内。

Look out for persons rushing into the lift and press the "Door Open" button to hold the doors open.

若发现有人冲向电梯,请按"开门"按钮, 让电梯门保持敞开。

We use lifts everyday.
Observe these Dos and Don'ts when using lifts, to keep you and your family safe.