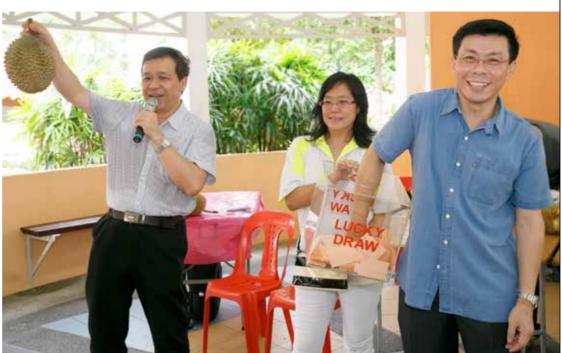

# **DURIANS & FRUITS FEAST**

Durians and fruits were the focus of attention at the Longvale Durian & Fruit Party on 21 August 2016. With games and quizzes, more than 120 residents enjoyed an afternoon of laughter with Member of Parliament Mr Lee Yi Shyan. It was truly a feastful day!