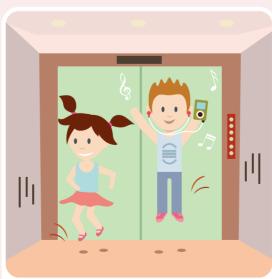

如果电梯停止操作,请不要试图迫开电梯门。 请按警铃 等待数据

Do not jump or play in the lift. This may cause the lift to stall.

请不要在电梯里跳动或玩耍。这可能导致电梯 停止操作。

Do not stand near the lift doors. Small and thin objects like long skirts, leashes and backpack straps can get caught. 请不要站靠近电梯门边。细长的物品如长裙、宠物的绳索和背包带,可能被门夹住。