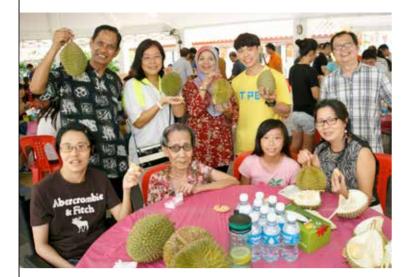

# **DURIANS & FRUITS FEAST**

Durians and fruits were the focus of attention at the Longvale Durian & Fruit Party on 21 August 2016. With games and quizzes, more than 120 residents enjoyed an afternoon of laughter with Member of Parliament Mr Lee Yi Shyan. It was truly a feastful day!