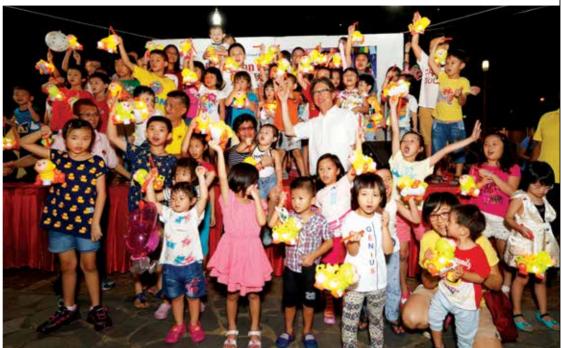

# MID AUTUMN EVENTS

The Mid Autumn Festival on 10 September 2016 drew hundreds of residents in Bedok together under the moonlight to light up lanterns. Member of Parliament Mr Lim Swee Say joined in the Lantern Procession with residents both young and old. Residents also enjoyed activities such as magic shows, song and dance performances. It was a nostalgic night as residents celebrated an old Chinese tradition.