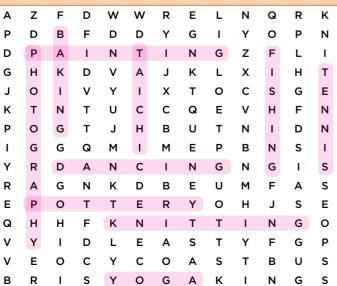

# What's Your Hobby?

Did you manage to find the right answers?

- Photography
- Yoga
- Painting
- Pottery
- Knitting
- Baking **Tennis**
- Fishing