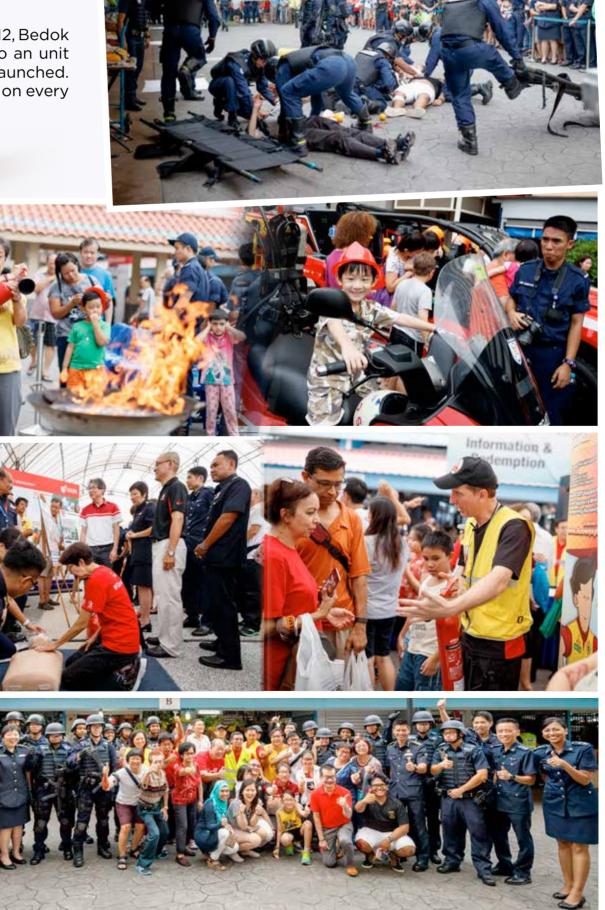

# **SGSECURE**

On 30 October 2016, more than 1,000 residents participated in the revamped EP Day in support of the national initiative, SGSecure in the Neighbourhood. Bedok is also one of the piloted towns to launch the program.

Member of Parliament Mr Lim Swee Say joined residents to witness a 'live' scenario exercise simulating a gunman attack in a neighbourhood setting. The exercise also featured response operations by Singapore Police Force's (SPF) Emergency Response Team, Singapore Civil Defence Force's (SCDF) responders as well as volunteers from the People's Association (PA) Community Emergency Response Team (CERT) who performed CPR and first aid on the 'injured'.

There were educational booths available to educate residents on the 3 key steps of Improvised First Aid Skill (IFAS-Press, Tie and Tell), CPR and AED awareness training as well as the steps to take during a weapon's attack (Run, Hide and Tell). The latest SGSecure App was also presented at the event.

The fire extinguishers initiative for Block 12, Bedok South Ave 2, an initiative in response to an unit which caught fire last year was also launched. Fire extinguishers are now being placed on every level of the block.