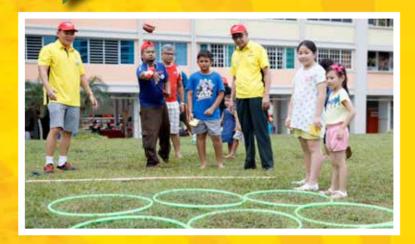

# Community Sports Day

Community Sports Day were held in various parts of East Coast-Fengshan on 23 July 2016. The series of events saw more than 1,500 residents trying out sports activities organized with the aim to promote racial harmony and community camaraderie. Residents of all ages participated in mass sports exercises such as Tai Chi, mass Zumba workout, Wushu and more. Talks on sports injury prevention and healthy cooking demonstration were also presented. Residents were able to discover their interests through the many activities available.