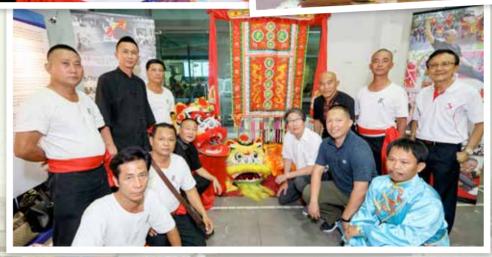

# Singapore Culture and Heritage Trail - Hainan Chapter

@ Bedok

More than 2,000 residents gathered on 15 October 2016 to learn more about the Hainan culture and dialect. Of the many activities held for the day, the heritage trail featured educational booths where residents can learn about the dialect group and their humble beginnings in Singapore. The genealogy seminar educated residents on the Hainan's roots in Singapore. The Hainan food fare featured a variety of stalls for the public to sample authentic hainanese cuisine. Residents also enjoyed a Hainan wushu performance and a Hainanese opera show.