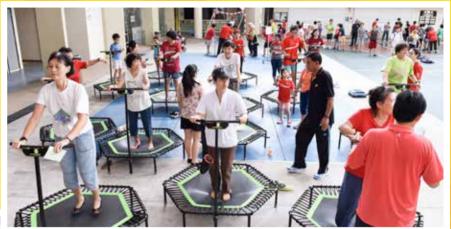

# Community Sports Day

Community Sports Day were held in various parts of East Coast-Fengshan on 23 July 2016. The series of events saw more than 1,500 residents trying out sports activities organized with the aim to promote racial harmony and community camaraderie. Residents of all ages participated in mass sports exercises such as Tai Chi, mass Zumba workout, Wushu and more. Talks on sports injury prevention and healthy cooking demonstration were also presented. Residents were able to discover their interests through the many activities available.