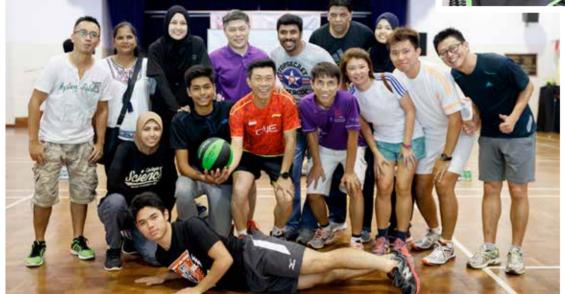

# Community Sports Day

Community Sports Day were held in various parts of East Coast-Fengshan on 23 July 2016. The series of events saw more than 1,500 residents trying out sports activities organized with the aim to promote racial harmony and community camaraderie. Residents of all ages participated in mass sports exercises such as Tai Chi, mass Zumba workout, Wushu and more. Talks on sports injury prevention and healthy cooking demonstration were also presented. Residents were able to discover their interests through the many activities available.