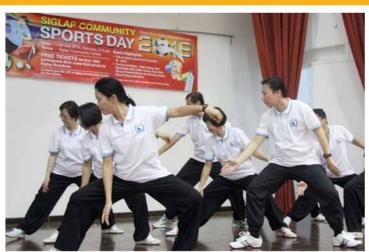

# Community Sports Day

Community Sports Day were held in various parts of East Coast-Fengshan on 23 July 2016. The series of events saw more than 1,500 residents trying out sports activities organized with the aim to promote racial harmony and community camaraderie. Residents of all ages participated in mass sports exercises such as Tai Chi, mass Zumba workout, Wushu and more. Talks on sports injury prevention and healthy cooking demonstration were also presented. Residents were able to discover their interests through the many activities available.