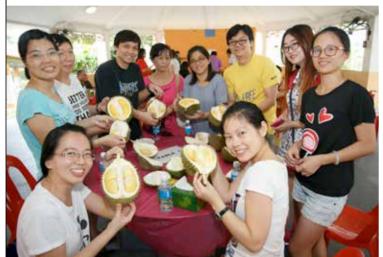

# **DURIANS & FRUITS FEAST**

Durians and fruits were the focus of attention at the Longvale Durian & Fruit Party on 21 August 2016. With games and quizzes, more than 120 residents enjoyed an afternoon of laughter with Member of Parliament Mr Lee Yi Shyan. It was truly a feastful day!