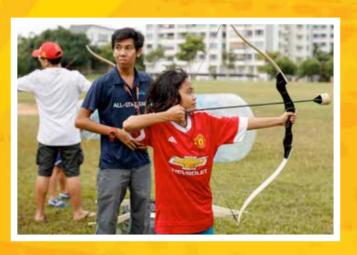

# Community Sports Day

Community Sports Day were held in various parts of East Coast-Fengshan on 23 July 2016. The series of events saw more than 1,500 residents trying out sports activities organized with the aim to promote racial harmony and community camaraderie. Residents of all ages participated in mass sports exercises such as Tai Chi, mass Zumba workout, Wushu and more. Talks on sports injury prevention and healthy cooking demonstration were also presented. Residents were able to discover their interests through the many activities available.