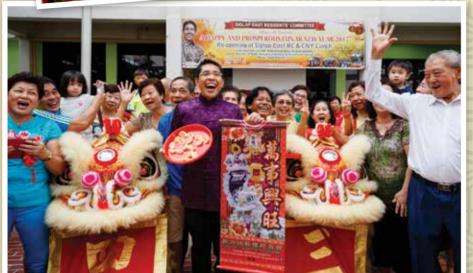

# Welcome the Year of the Rooster

Chinese New Year Celebrations were held all over our town as we welcomed the Year of the Rooster.

Joining their respective divisions for lo heis and dinners, the various Members of Parliament and residents ushered in the Lunar New Year with delicious food, exciting stage performances, lion dances and great company. May prosperity, good health and happiness shower upon us in the Year of the Rooster.