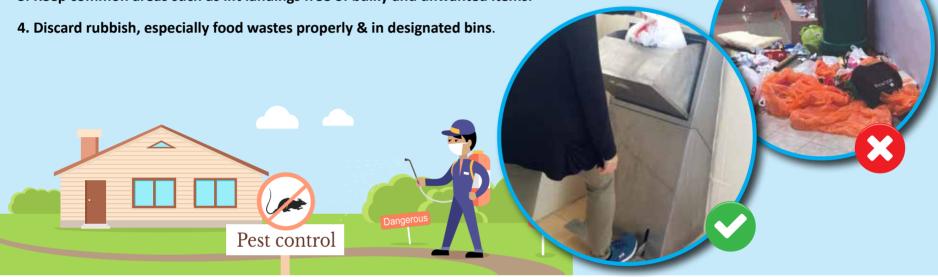

### Practice these **Good Habits**

- 1. Always tie your kitchen waste in plastic bags before throwing it down the rubbish chute.
- 2. Maintain a clean home environment especially in the kitchen.
- 3. Keep common areas such as lift landings free of bulky and unwanted items.