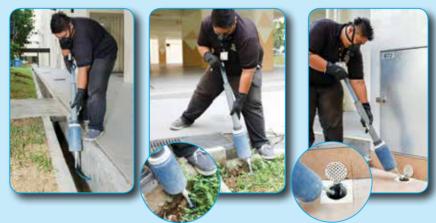

### Rat Treatment **Process**

To control the population of rats, East Coast-Fengshan Town Council is carrying out weekly rodent treatment in various parts of our town. Let's join hands in keeping our neighbourhood clean and rats-free!