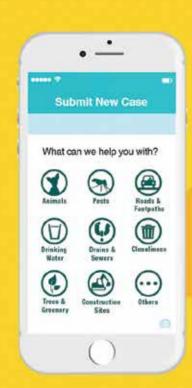

# DOWNLOAD THE

# **ONESERVICE APP**

Just one app to give feedback and help improve our living environment!

Available for free

# VISIT THE **ONESERVICE PORTAL**

# www.oneservice.sg

Check out My Neighbourhood for useful alerts e.g. dengue clusters, traffic incidents.