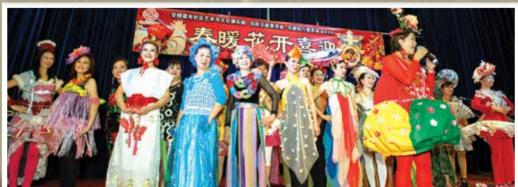

# Welcome the Year of the Rooster

Chinese New Year Celebrations were held all over our town as we welcomed the Year of the Rooster.

Joining their respective divisions for lo heis and dinners, the various Members of Parliament and residents ushered in the Lunar New Year with delicious food, exciting stage performances, lion dances and great company. May prosperity, good health and happiness shower upon us in the Year of the Rooster.