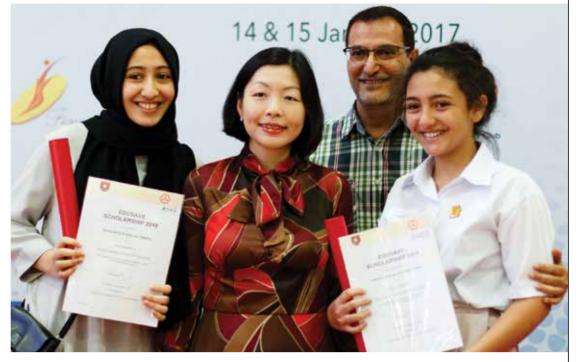

# REACH FOR THE STARS

Stars of the Fengshan Education Awards Presentation Ceremony were the recipients of the Edusave Bursary Award on 14 January 2017. Nearly 2,500 residents attended the annual event and presenting the award was Member of Parliament Ms Cheryl Chan. The awards ended with a delicious buffet spread and lots of photo taking. Congrats young ones!