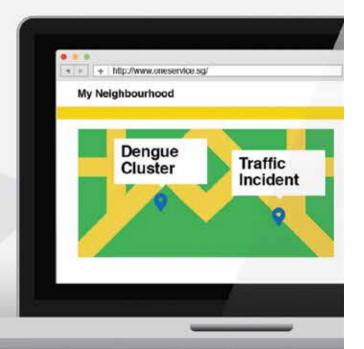

# VISIT THE **ONESERVICE PORTAL**

# www.oneservice.sg

Check out My Neighbourhood for useful alerts e.g. dengue clusters, traffic incidents.