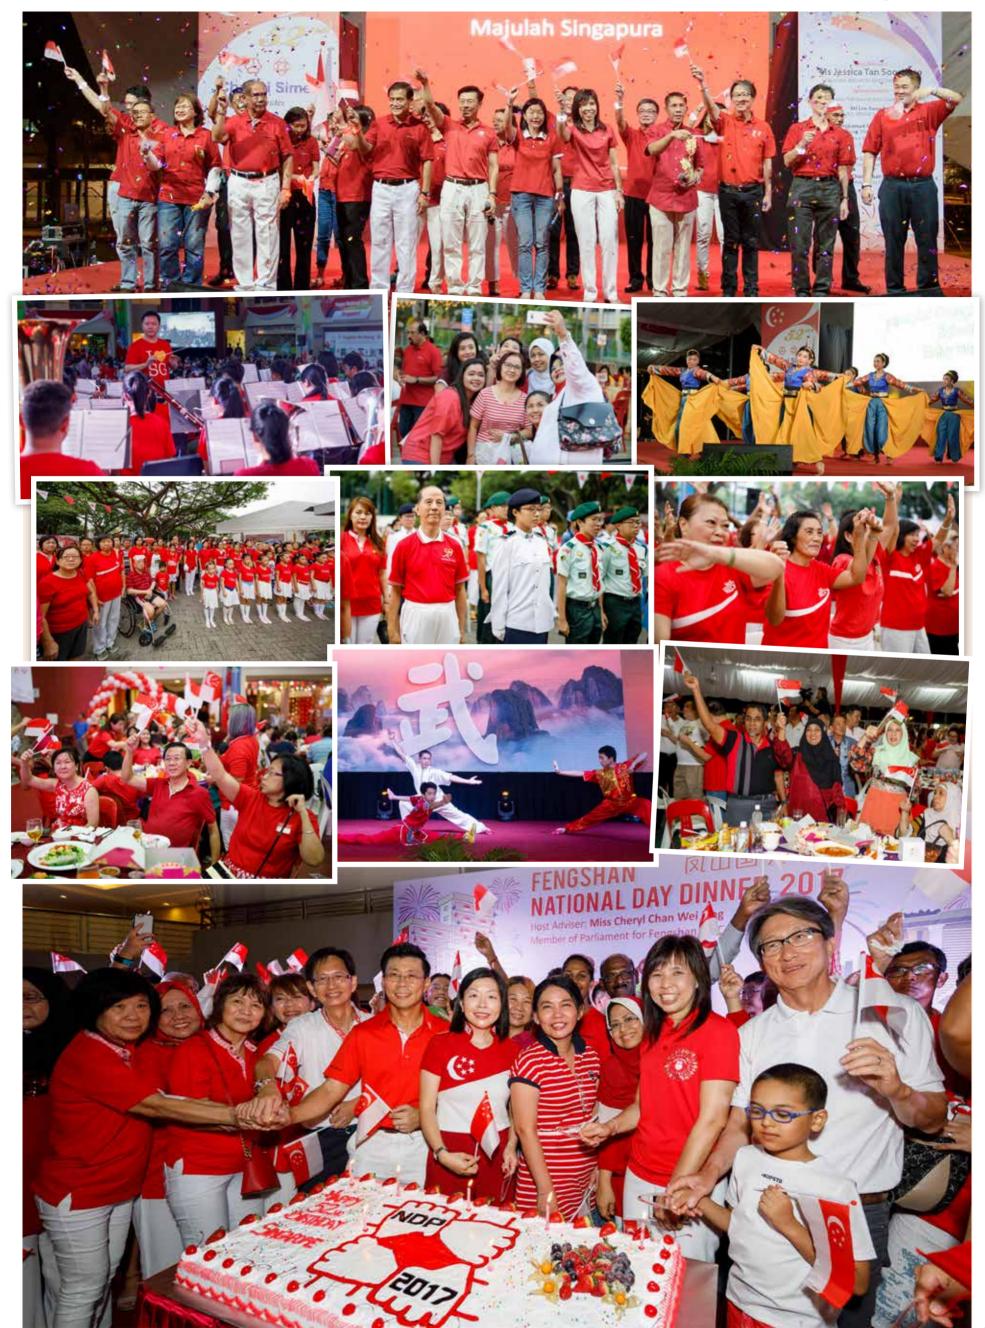

# Happy Birthday Singapore!!

Wave after wave of celebrations were held in various parts of East Coast as we celebrated Singapore's 52nd birthday! United as one people regardless of race, language or religion, residents came together to participate in the various events happening all over our town. From stage performances and sit down dinners to exhibitions with hands on activities, there was something tailored for everyone. Over a thousand residents, mostly in red and clutching flags, came together to give Singapore the celebration she deserves. Happy National Day, Singapore!

### Fengshan

Mr Yip Eng How,

Mr Low Keng Chiew,