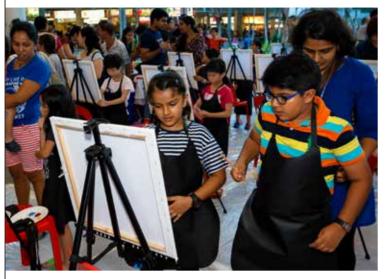

# **ALEIDOSCOPE FESTIVAL @ BEDOK**

**CHANGI SIMEI** 

Bedok Kaleidoscope 5 is one of the 48 Festival Villages happening island-wide as part of the 5-week PAssionArts Festival 2017. The Festival started on 30 July 2017 and was attended by more than 800 residents. Stage performances, showcasing multi-racial traditional and classic dances, entertained residents of all ages. There was also an art exhibition featuring creative works by art students, local artists and Bedok residents. Member of Parliament Mr Lim Swee Say also participated in the interactive booths featuring calligraphy, ukelele tryouts, plank art painting, seal carving, chinese embroidery, paper cutting art & craft, indian art (elephant painting), tile painting and malay craft. What a fun day!