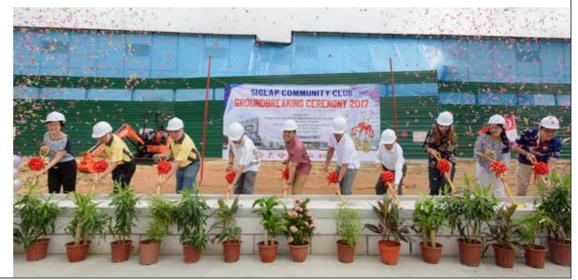

# **GROUND BREAKING** CEREMONY

On 13 August 2017, more than 100 residents witnessed the Ground Breaking Ceremony of Siglap's new Community Club which is located at Upper East Coast Road (opposite to the upcoming Bedok South MRT station). The ground breaking ceremony commenced with Member of Parliament Dr Maliki Osman using an excavator to dig up the soil and followed by the symbolic shovelling of sand at the sand box. The new Community Club's facilities include a gym, bowling alley, supermarket, roof top street soccer pitch, covered basketball court, culinary studio and much more.

When completed in 2021, the new Siglap CC will be the focal point for Siglap residents to come together and connect with each other through the many activities and facilities.