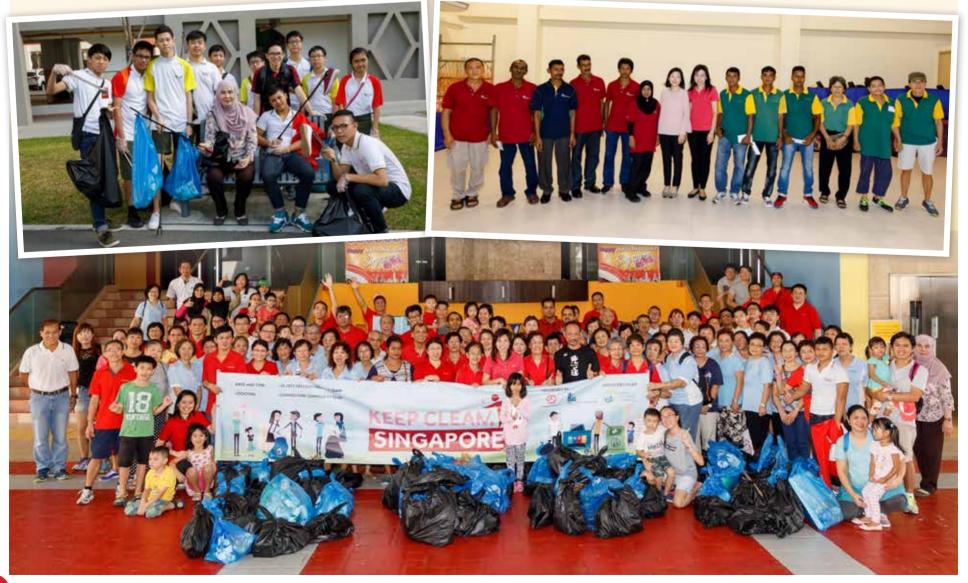

# Keep Clean Singapore & Cleaners' Appreciation Day

It was an early day for some 120 residents and students of Changkat Changi Secondary School on 22 July 2017. They gathered together to celebrate Cleaners' Appreciation Day with a clean-up exercise. Armed with gloves and tongs, Member of Parliament Ms Jessica Tan and participants walked around the neighbourhood to pick up litter which was separated into normal waste and recyclables.

Meanwhile, our cleaners were given a day off where they were treated to breakfast in Changi Simei CC and had a photobooth set up for them to take memorable shots. After the clean-up event, an award ceremony took place where both Members of Parliament Ms Jessica Tan and Ms Cheryl Chan gave out awards for the Best Worker, Happy Toilet Award as well as appreciation gifts for all workers.

Total Clean Up Collection:

9.2kg

Recyclables - 33.9kg