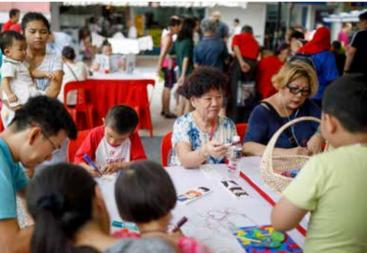

# **PASSIONARTS VILLAGE**

SIGLAP

The festival kicked off at Bedok Central with more than 1,000 residents attending the event on the weekend of 22 July 2017. The evening was filled with exciting stage performances such as the classical Indian dances and band performances. Visual art craft booths such as Mandala Art, Art Jamming and a special paper flower art installation which is created through a process called Die Cutting was also some activities enjoyed by residents. What a night for everyone!