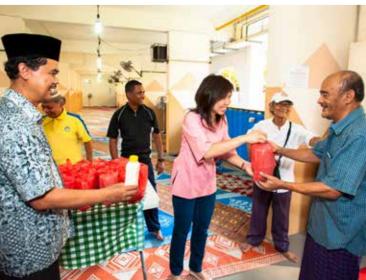

# CELEBRATING HARI RAYA IN EAST COAST

Hari Raya celebrations were in full force in many parts of our town as residents came together to celebrate and learn more about the Malay culture. Members of Parliament graced events featuring stage performances and interactive exhibitions. Can you spot yourself in the photos below?