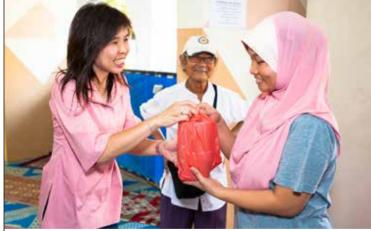

# IFTAR PORRIDGE DISTRIBUTION

More than 200 residents and friends gathered with Member of Parliament Ms Jessica Tan on 4 June 2017 to attend the Hari Raya Aidilfitri celebration. There was a sharing by an Ustaz from Al-Taqua Mosque titled "Thoughts on Ramadhan" as well as porridge distribution and breaking of fast together. A slideshow was also screened to show past IFTAR porridge distributions over the years since 2007. As we celebrate the many festive occasions, let us also treasure the bonds and friendships that bring us together as one community.