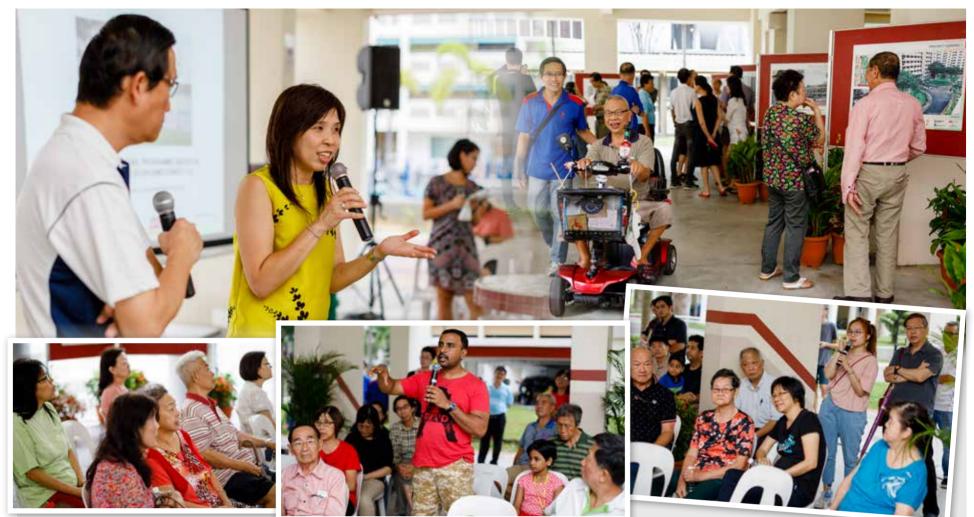

# Changi Simei -NRP Public Consultation

More than 200 residents of Block 242 to 247 and 253 to 256 Simei Street 5 & 1 was invited to view the Neighbourhood Renewal Programme (NRP) Public Consultation and Exhibition on 8 July 2017 at the void deck of Block 245 and 253 Simei Street 5 & 1 respectively. The exhibition showcased the proposed improvement works to be made in their precinct. Based on the NRP theme of 'vibrant community living', residents can expect better connectivity and accessibility within the precinct with more covered linkways and drop-off porches. Residents can also expect a variety of communal and sports facilities that will foster closer social integration and community bonding while supporting a healthy lifestyle. Residents also gave their feedback in a dialogue session with Member of Parliament Ms Jessica Tan. The next phase - the consensus gathering - will showcase the revised plans after considering the feedback of the residents.