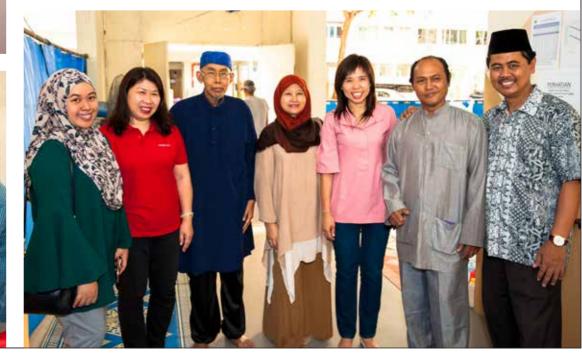

# CELEBRATING HARI RAYA IN EAST COAST

Hari Raya celebrations were in full force in many parts of our town as residents came together to celebrate and learn more about the Malay culture. Members of Parliament graced events featuring stage performances and interactive exhibitions. Can you spot yourself in the photos below?

# IFTAR PORRIDGE DISTRIBUTION

More than 200 residents and friends gathered with Member of Parliament Ms Jessica Tan on 4 June 2017 to attend the Hari Raya Aidilfitri celebration. There was a sharing by an Ustaz from Al-Taqua Mosque titled "Thoughts on Ramadhan" as well as porridge distribution and breaking of fast together. A slideshow was also screened to show past IFTAR porridge distributions over the years since 2007. As we celebrate the many festive occasions, let us also treasure the bonds and friendships that bring us together as one community.