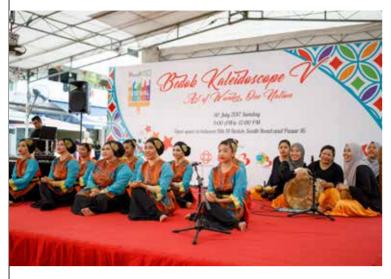

# **ALEIDOSCOPE FESTIVAL @ BEDOK**

**CHANGI SIMEI** 

Bedok Kaleidoscope 5 is one of the 48 Festival Villages happening island-wide as part of the 5-week PAssionArts Festival 2017. The Festival started on 30 July 2017 and was attended by more than 800 residents. Stage performances, showcasing multi-racial traditional and classic dances, entertained residents of all ages. There was also an art exhibition featuring creative works by art students, local artists and Bedok residents. Member of Parliament Mr Lim Swee Say also participated in the interactive booths featuring calligraphy, ukelele tryouts, plank art painting, seal carving, chinese embroidery, paper cutting art & craft, indian art (elephant painting), tile painting and malay craft. What a fun day!