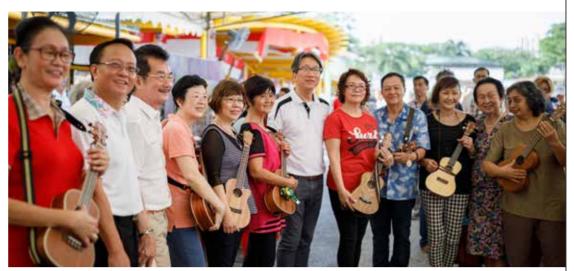

# **ALEIDOSCOPE FESTIVAL @ BEDOK**

**CHANGI SIMEI** 

Bedok Kaleidoscope 5 is one of the 48 Festival Villages happening island-wide as part of the 5-week PAssionArts Festival 2017. The Festival started on 30 July 2017 and was attended by more than 800 residents. Stage performances, showcasing multi-racial traditional and classic dances, entertained residents of all ages. There was also an art exhibition featuring creative works by art students, local artists and Bedok residents. Member of Parliament Mr Lim Swee Say also participated in the interactive booths featuring calligraphy, ukelele tryouts, plank art painting, seal carving, chinese embroidery, paper cutting art & craft, indian art (elephant painting), tile painting and malay craft. What a fun day!