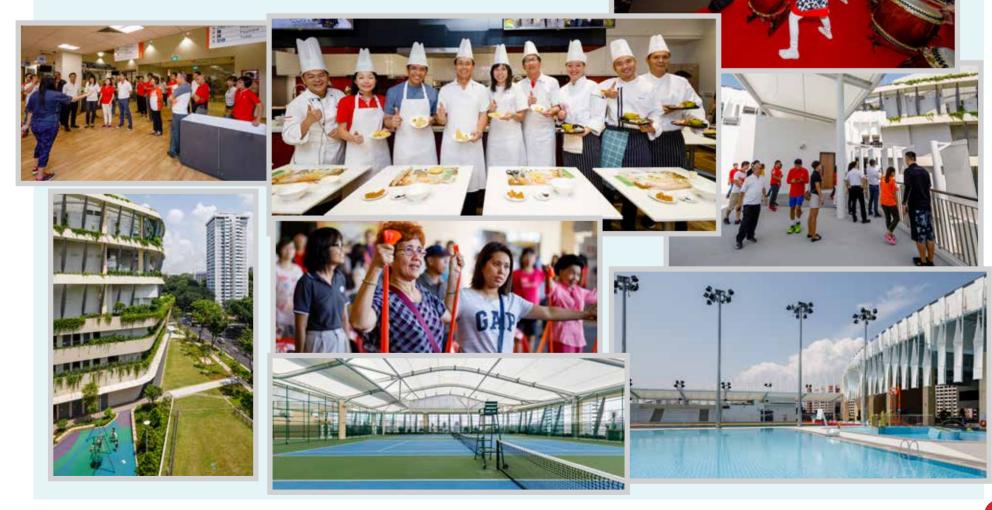

# Heartbeat @ Bedok

Nearly 3000 residents gathered bright and early on 23 July 2017 for the Kampong Chai Chee Community Club Soft Launch and Community Sports Day held at Heartbeat@Bedok. They enjoyed activities such as a mass Zumba workout, GetActive! Singapore workout, game stalls, cooking demonstration, exciting performances put up by Kampong Chai Chee CC Interest Groups such as Daiko and many more.

### Residents now can enjoy the following facilities:

- · Kampong Chai Chee Community Club Opening Hours: Mon to Sun: 9.00am - 10.00pm (Closed on PH) Tel: 62419878
- ActiveSG East Bedok Sport Centre-Swimming Pool Opening Hours: Mon/Wed/Fri/Sun: 6.30am - 9.30pm, Tue/Sat/PH: 8.00am - 9.30pm, Thurs: Full-day closure for weekly pool maintenance Tel: 64431787

### · Bedok Polyclinic

Opening Hours: Mon to Fri: 8.00am - 4.30pm, Sat: 8.00am - 12.30pm Tel: 66436969