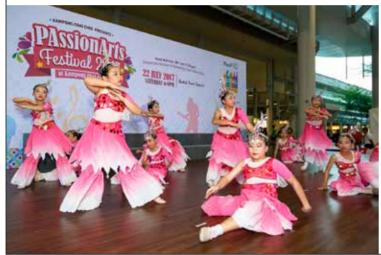

# **ALEIDOSCOPE FESTIVAL @ BEDOK**

**CHANGI SIMEI** 

Bedok Kaleidoscope 5 is one of the 48 Festival Villages happening island-wide as part of the 5-week PAssionArts Festival 2017. The Festival started on 30 July 2017 and was attended by more than 800 residents. Stage performances, showcasing multi-racial traditional and classic dances, entertained residents of all ages. There was also an art exhibition featuring creative works by art students, local artists and Bedok residents. Member of Parliament Mr Lim Swee Say also participated in the interactive booths featuring calligraphy, ukelele tryouts, plank art painting, seal carving, chinese embroidery, paper cutting art & craft, indian art (elephant painting), tile painting and malay craft. What a fun day!

# **PASSIONARTS VILLAGE**

SIGLAP

The festival kicked off at Bedok Central with more than 1,000 residents attending the event on the weekend of 22 July 2017. The evening was filled with exciting stage performances such as the classical Indian dances and band performances. Visual art craft booths such as Mandala Art, Art Jamming and a special paper flower art installation which is created through a process called Die Cutting was also some activities enjoyed by residents. What a night for everyone!