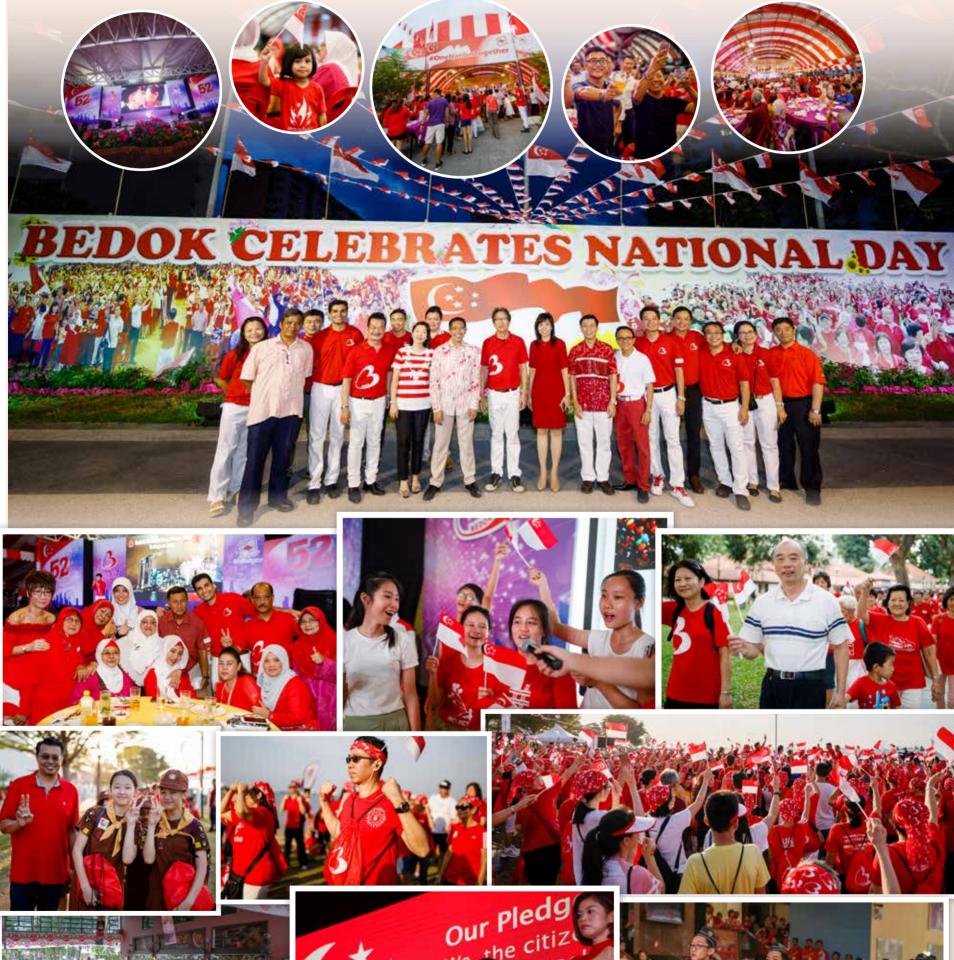

# Happy Birthday Singapore!!

Wave after wave of celebrations were held in various parts of East Coast as we celebrated Singapore's 52nd birthday! United as one people regardless of race, language or religion, residents came together to participate in the various events happening all over our town. From stage performances and sit down dinners to exhibitions with hands on activities, there was something tailored for everyone. Over a thousand residents, mostly in red and clutching flags, came together to give Singapore the celebration she deserves. Happy National Day, Singapore!