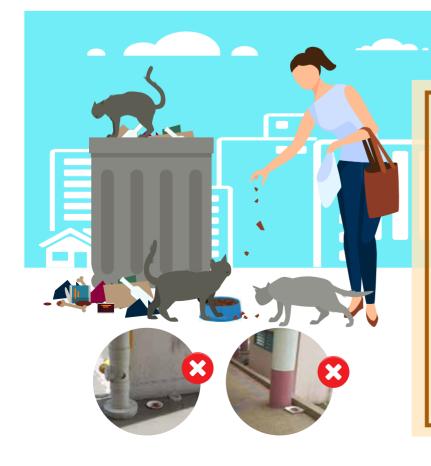

# **Cat Feeding**

It is not illegal to feed stray cats but it is illegal to litter. Please feed responsibly and clean up after feeding. Help us maintain a clean living environment.

- Always clear up leftover and do not leave any mess
- Feed away from areas where there is human traffic
- Never feed along corridors or on stair landings
- Always use paper plates, bowls or newspaper when feeding

If you know someone who may not be feeding stray cats the right way, you can approach the Town Council at Tel: 6444 9549 for assistance.

Economic Rice (2 non-fried veg)

- Plain White Vegetarian Bee Hoon, Economic Bee Hoon
- Steamed Yam Cake (2 pcs)
- Thosai with Dhal Curry Thosai with Chicken Curry, Thosai Masala
- Puttu Mayam with Dhal Curry
- Appam with Dhal Curry
- · Idli with Chicken Curry, Idli with Dhal Curry