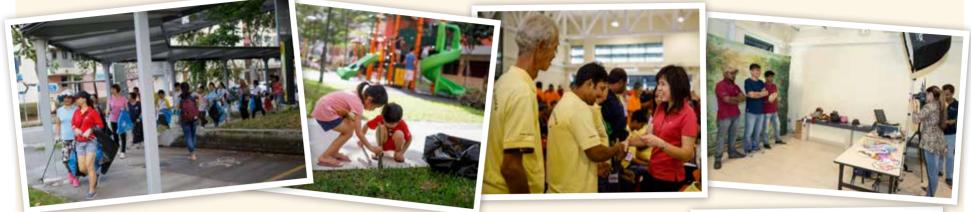

# Keep Clean Singapore & Cleaners' Appreciation Day

It was an early day for some 120 residents and students of Changkat Changi Secondary School on 22 July 2017. They gathered together to celebrate Cleaners' Appreciation Day with a clean-up exercise. Armed with gloves and tongs, Member of Parliament Ms Jessica Tan and participants walked around the neighbourhood to pick up litter which was separated into normal waste and recyclables.

Meanwhile, our cleaners were given a day off where they were treated to breakfast in Changi Simei CC and had a photobooth set up for them to take memorable shots. After the clean-up event, an award ceremony took place where both Members of Parliament Ms Jessica Tan and Ms Cheryl Chan gave out awards for the Best Worker, Happy Toilet Award as well as appreciation gifts for all workers.