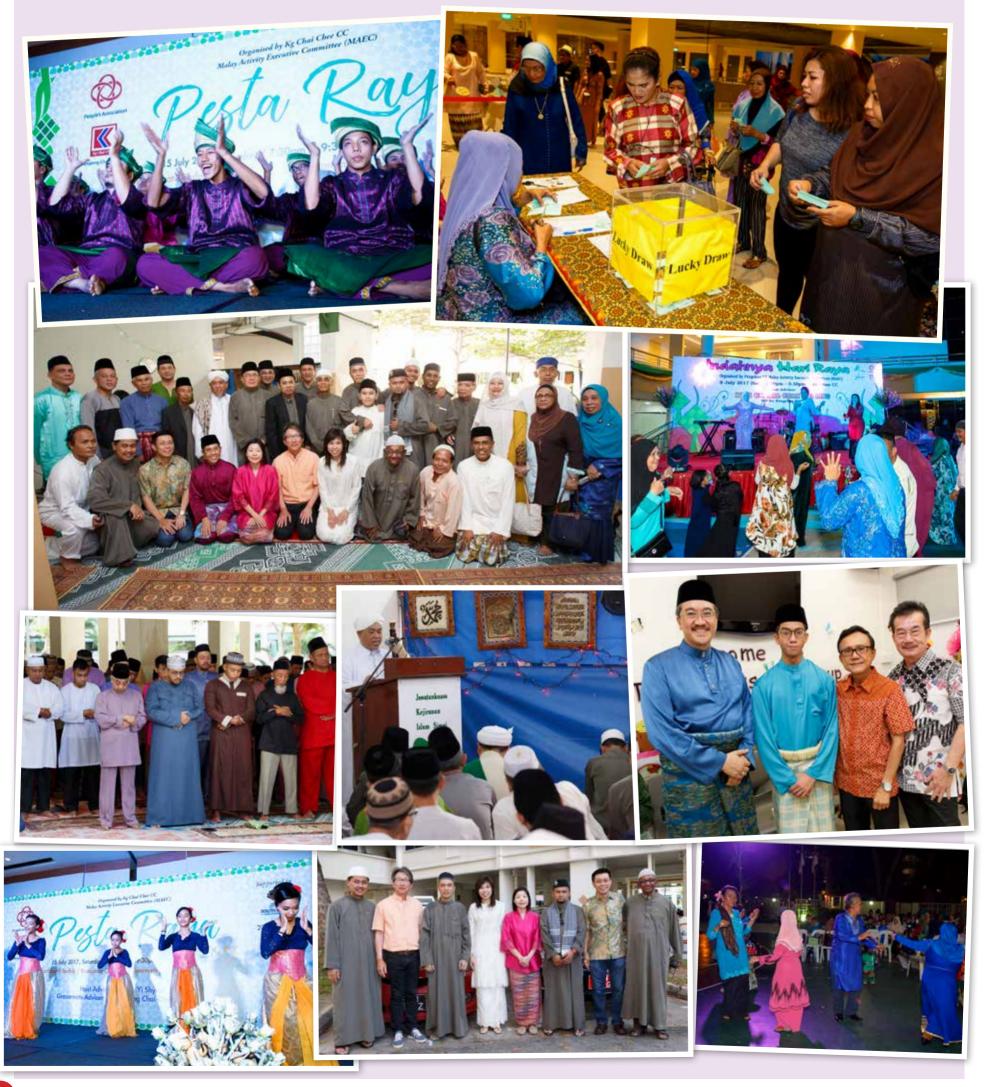

# CELEBRATING HARI RAYA IN EAST COAST

Hari Raya celebrations were in full force in many parts of our town as residents came together to celebrate and learn more about the Malay culture. Members of Parliament graced events featuring stage performances and interactive exhibitions. Can you spot yourself in the photos below?