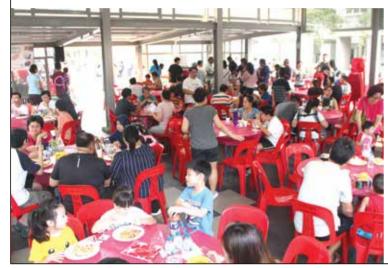

# **GREENVILLE'S** FIRST BREAKFAST

Jointly organised by Fengshan CC, the first breakfast get together session was organised for the residents of GreenVille on 5 August 2018. More than 400 new residents and Member of Parliament Ms Cheryl Tan attended the event, got to know their new neighbours, local amenities and neighbourhood. A hearty breakfast was served as residents shared their excitement of their new home and fostered new friendships. A warm welcome to our new neighbours!