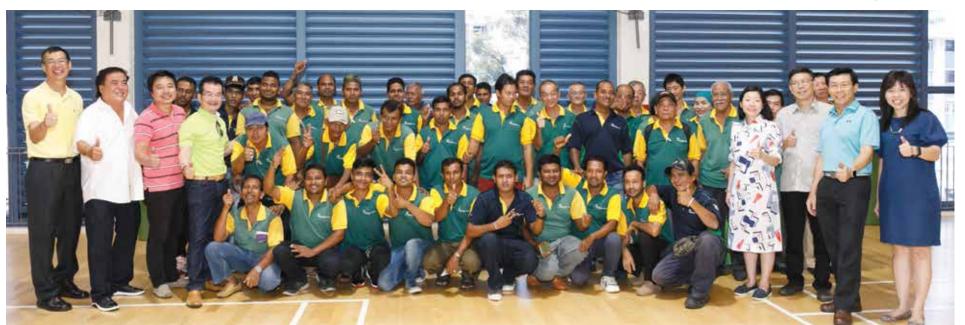

# **Cleaners' Appreciation Day 2018**

Singapore would not be known for its cleanliness if not for our cleaners, who keep our common corridors, void decks, playgrounds and roads spotless.

On 28 July 2018, we held our annual Cleaners' Appreciation event to value and appreciate the contributions of our cleaners for their diligence in giving us a clean and welcoming environment to live in. Members of Parliament Ms Jessica Tan, Ms Cheryl Chan and Mr Lee Yi Shyan were also in attendance to present the Best Worker Awards to outstanding cleaners, as well as distributing the appreciation gifts to all our cleaners.