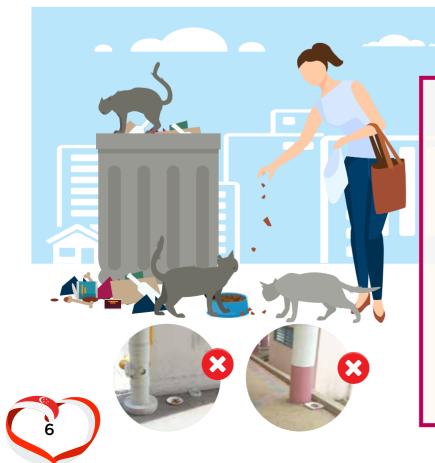

# **Feeding Stray Cat**

It is not illegal to feed stray cats but it is illegal to litter. Please feed responsibly and clean up after feeding. Help us maintain a clean, living environment.

- Always clear up leftovers and do not leave any mess
- Feed away from areas where there is human traffic
- Never feed along corridors or on stair landings
- Always use paper plates, bowls or newspapers to contain the cat food when feeding

If you know someone who may not be feeding stray cats the right way, you can approach the Town Council at Tel: 6444 9549 for assistance.