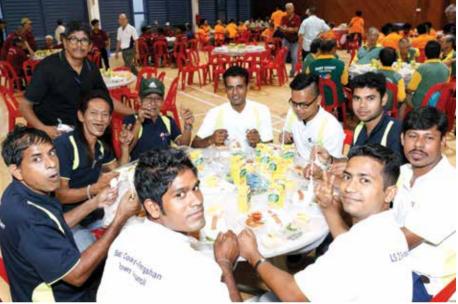

# **Cleaners' Appreciation Day 2018**

Singapore would not be known for its cleanliness if not for our cleaners, who keep our common corridors, void decks, playgrounds and roads spotless.

On 28 July 2018, we held our annual Cleaners' Appreciation event to value and appreciate the contributions of our cleaners for their diligence in giving us a clean and welcoming environment to live in. Members of Parliament Ms Jessica Tan, Ms Cheryl Chan and Mr Lee Yi Shyan were also in attendance to present the Best Worker Awards to outstanding cleaners, as well as distributing the appreciation gifts to all our cleaners.