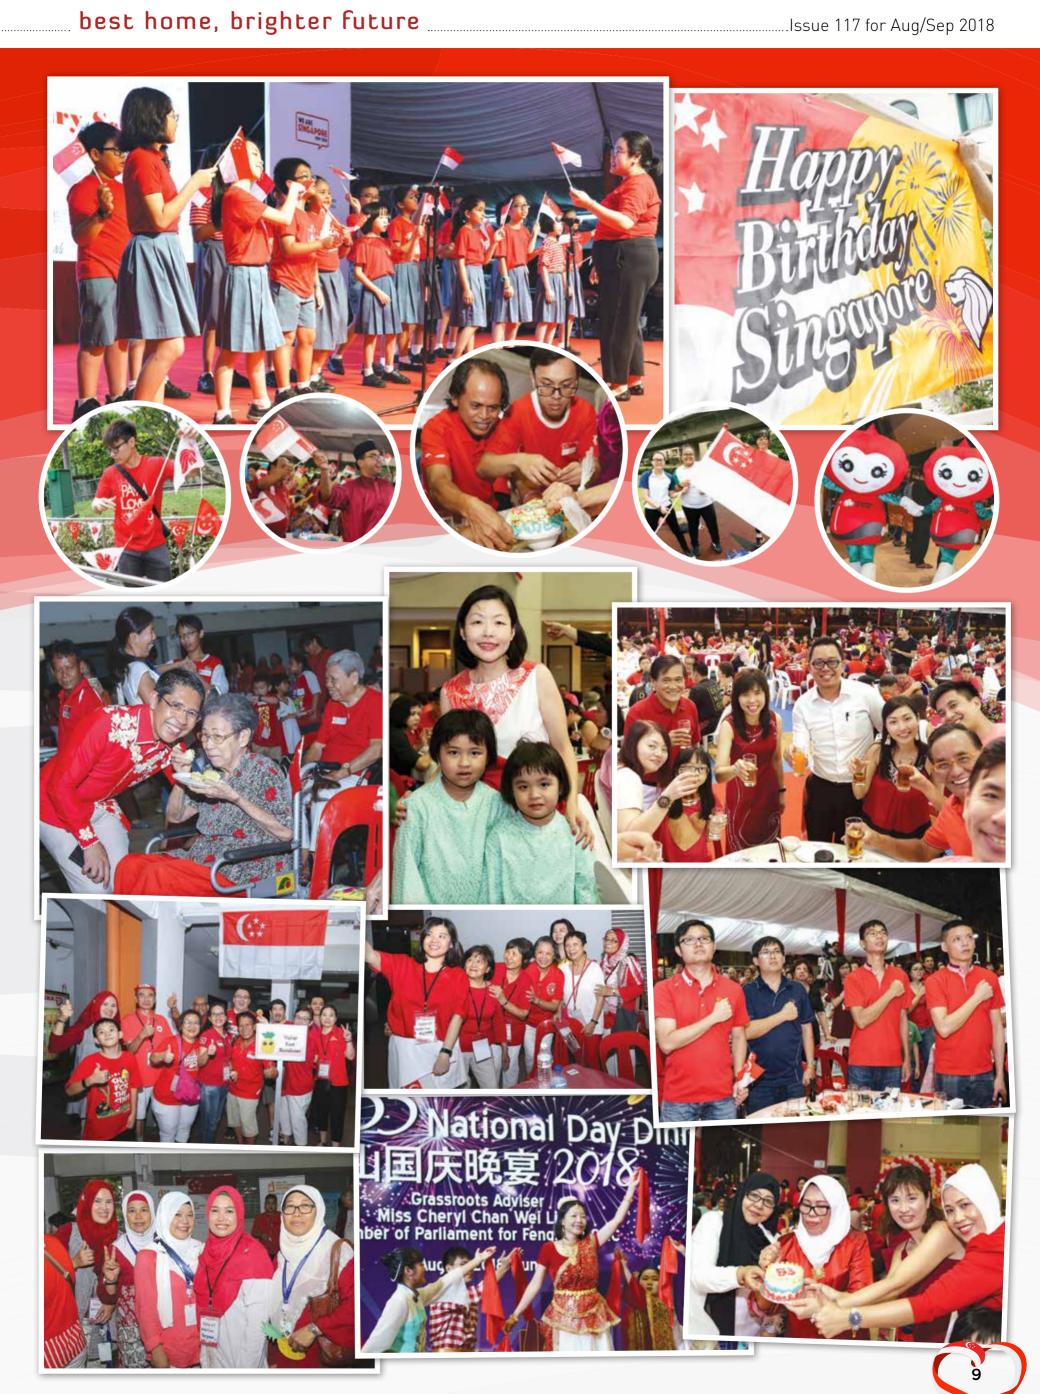

# NATIONAL DAY CELEBRATIONS

Singapore turns 53 this year and our town was filled with excitement & celebrations.

In line with this year's National Day Parade theme, "We Are Singapore", we celebrate "We", in recognition of our people who share a common identity, a common Singaporean spirit. Residents of East Coast gathered in various parts of our town to celebrate Singapore's 53rd birthday. Flags were flown, residents regardless of race, language or religion, came together celebrating as one nation. National Day Observance Ceremonies and National Day Dinners bonded residents through songs, dance and sumptuous spreads of food.

Happy Birthday, Singapore!