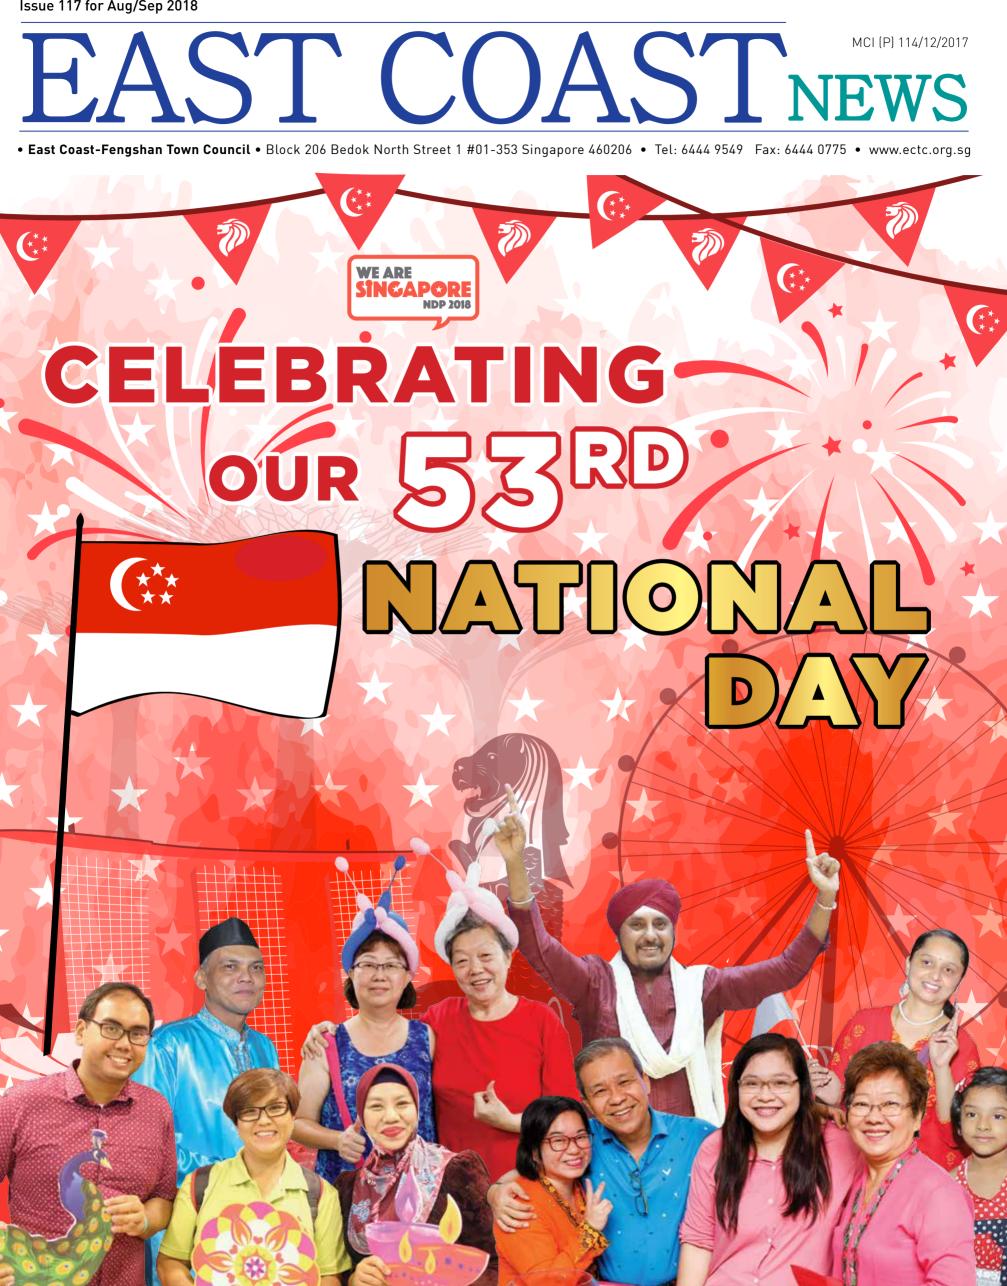

# NATIONAL DAY CELEBRATIONS

Singapore turns 53 this year and our town was filled with excitement & celebrations.

In line with this year's National Day Parade theme, "We Are Singapore", we celebrate "We", in recognition of our people who share a common identity, a common Singaporean spirit. Residents of East Coast gathered in various parts of our town to celebrate Singapore's 53rd birthday. Flags were flown, residents regardless of race, language or religion, came together celebrating as one nation. National Day Observance Ceremonies and National Day Dinners bonded residents through songs, dance and sumptuous spreads of food.

Happy Birthday, Singapore!