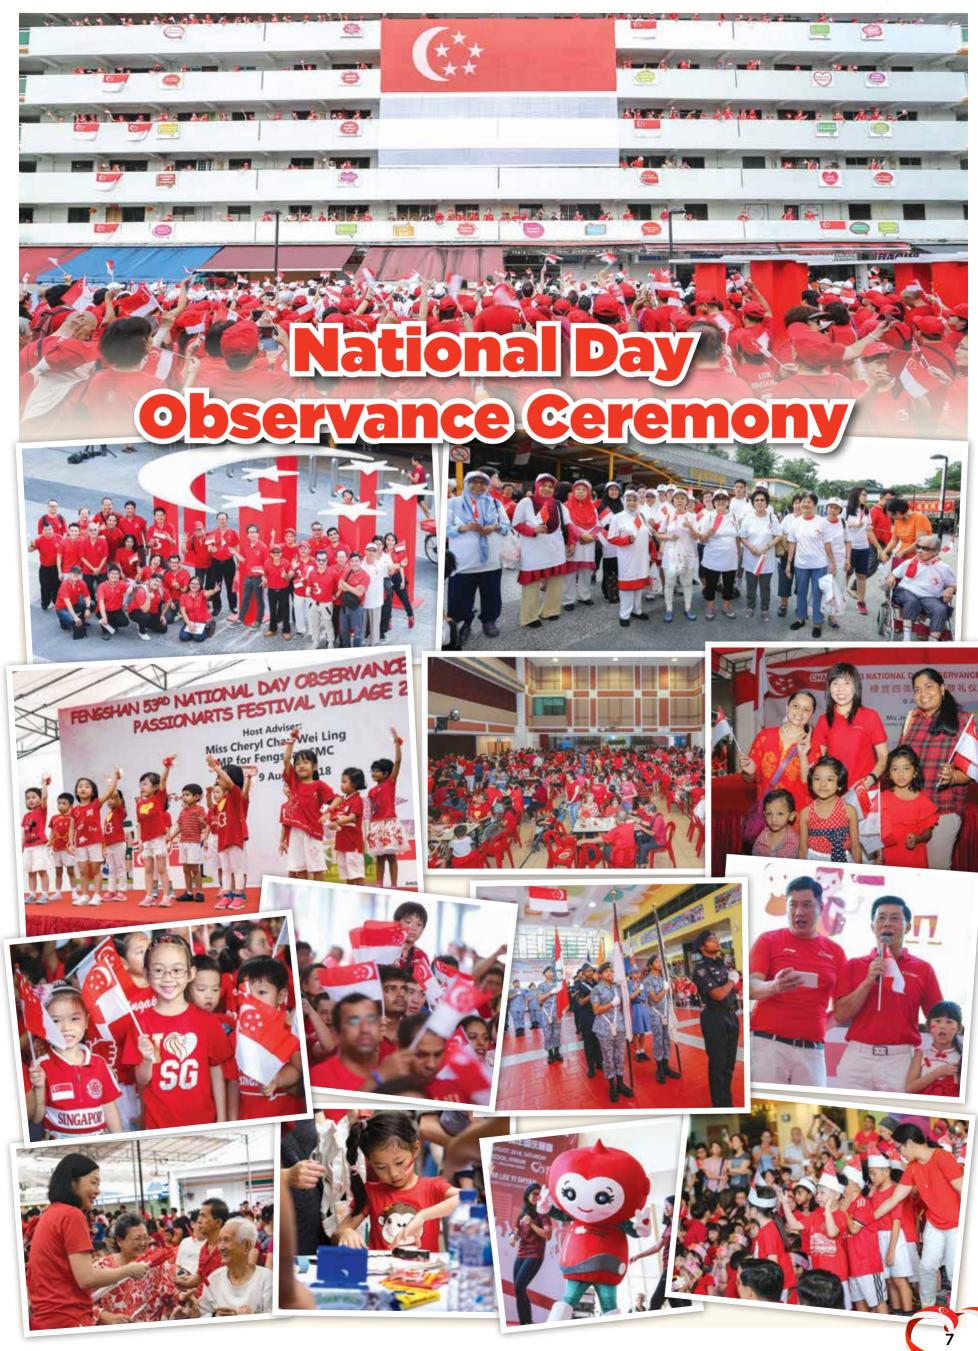

# NATIONAL DAY CELEBRATIONS

Singapore turns 53 this year and our town was filled with excitement & celebrations.

In line with this year's National Day Parade theme, "We Are Singapore", we celebrate "We", in recognition of our people who share a common identity, a common Singaporean spirit. Residents of East Coast gathered in various parts of our town to celebrate Singapore's 53rd birthday. Flags were flown, residents regardless of race, language or religion, came together celebrating as one nation. National Day Observance Ceremonies and National Day Dinners bonded residents through songs, dance and sumptuous spreads of food.

Happy Birthday, Singapore!