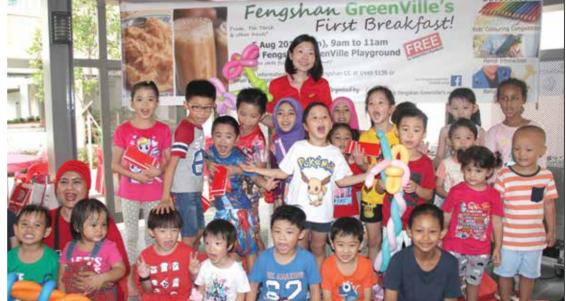

# **GREENVILLE'S** FIRST BREAKFAST

Jointly organised by Fengshan CC, the first breakfast get together session was organised for the residents of GreenVille on 5 August 2018. More than 400 new residents and Member of Parliament Ms Cheryl Tan attended the event, got to know their new neighbours, local amenities and neighbourhood. A hearty breakfast was served as residents shared their excitement of their new home and fostered new friendships. A warm welcome to our new neighbours!