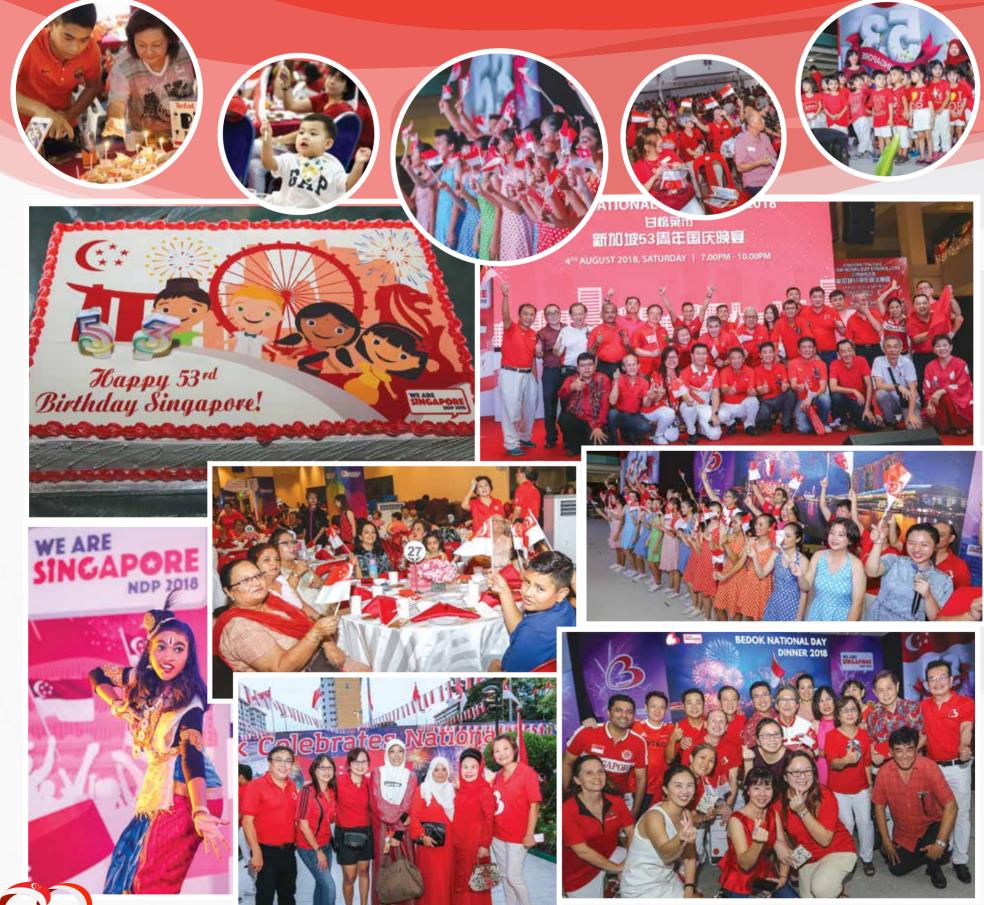

# NATIONAL DAY CELEBRATIONS

Singapore turns 53 this year and our town was filled with excitement & celebrations.

In line with this year's National Day Parade theme, "We Are Singapore", we celebrate "We", in recognition of our people who share a common identity, a common Singaporean spirit. Residents of East Coast gathered in various parts of our town to celebrate Singapore's 53rd birthday. Flags were flown, residents regardless of race, language or religion, came together celebrating as one nation. National Day Observance Ceremonies and National Day Dinners bonded residents through songs, dance and sumptuous spreads of food.

Happy Birthday, Singapore!